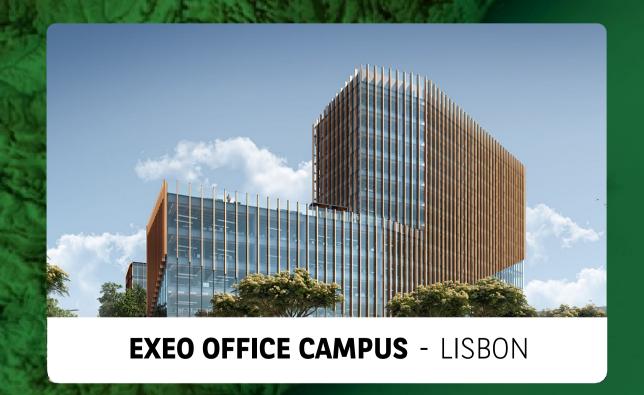

### **EXEO CAMPUS**

The EXEO campus combines an innovative architecture and design adapted to the new ways of working.

Located in Parque das Nações, this campus, composed by the buildings Aura, Echo and Lumnia, will be

the flagship campus for BNP Paribas Portugal.

**LISBON** 

**5,300** Occupancy

**38,406 M<sup>2</sup>** Total area

CERTIFICATIONS

WELL

#### **SUSTAINABILITY**

Aura and Echo aim to be awarded two sustainability certifications: "Leadership in Energy and Environmental Design" (LEED) and WELL

OPERATIONAL AND FULLY OCCUPIED BY

2025